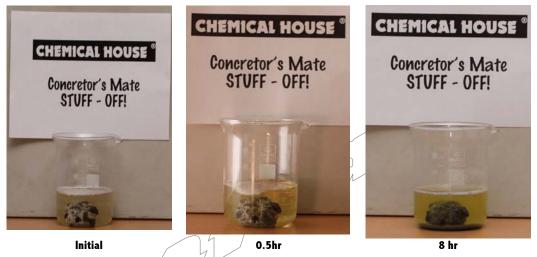

Eye protection and impervious gloves should be worn at all times as minimum protection. Any spills should be neutralized with sodium bicarbonate, or soda ash, and then thoroughly washed down with water. Pictures below show well cured (>5 years) concrete being degraded with Hydrochloric Acid & the second series is "Stuff Off"

#### 9 Production Avenue Molendinar. Qld 4214 PO BOX 595 ASHMORE CITY, QLD. 4214

) +61-7-55940344 曷 +61-7-55940236 ∕▲:info@chemicalhouse.com.au

Stuff Off is effective, giving a similar outcome to Hydrochloric Acid yet it is NOT dangerous or toxic, so OH&S issues are reduced.