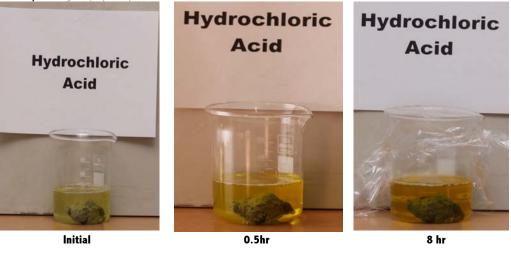

Eye protection and impervious gloves should be worn at all times as minimum protection. Any spills should be neutralized with sodium bicarbonate, or soda ash, and then thoroughly washed down with water. Pictures below show well cured (>5 years) concrete being degraded with Hydrochloric Acid & the second series is "Stuff Off"